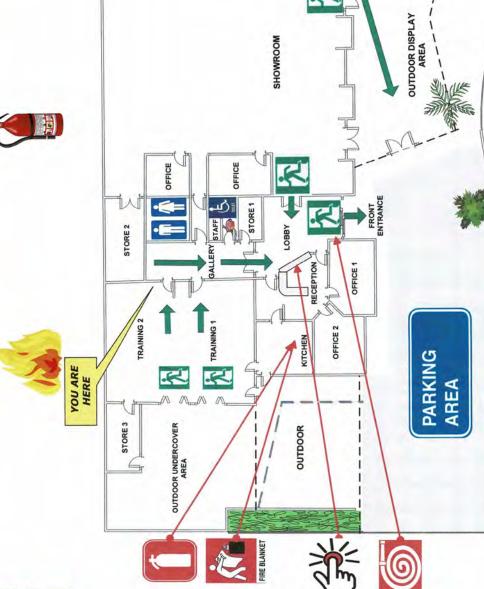

## BUILDERS ASSOC. GERALDTON

- sounds CLEAR the building of ALL When the EVACUATION ALARM Staff and Customers
- ASSEMBLY AREA located outside the main gate at the top of the Walton Following instructions from your WARDEN TEAM Evacuate to the Close Cul de Sac.
- ENSURE someone has called '000' on a mobile from OUTSIDE the building.
- REPORT to your WARDEN or the attending EMERGENCY SERVICES.
- DO NOT RETURN until the EMERGENCY SERVICES advise "ALL CLEAR"

## BUILDERS ASSOC. MASTER

GERALDTON

- When the EVACUATION ALARM sounds CLEAR the building of ALL Staff and Customers
- Following instructions from your WARDEN TEAM Evacuate to the ASSEMBLY AREA located outside the main gate at the top of the Walton Close Cul de Sac.
- ENSURE someone has called '000' on a mobile from OUTSIDE the building.
- REPORT to your WARDEN or the attending EMERGENCY SERVICES.
- DO NOT RETURN until the EMERGENCY SERVICES advise "ALL CLEAR"