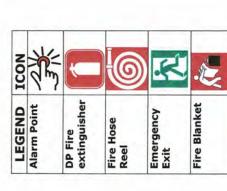

## BUILDERS ASSOC. GERALDTON

- sounds CLEAR the building of ALL When the EVACUATION ALARM Staff and Customers
- ASSEMBLY AREA located outside the main gate at the top of the Walton Following instructions from your WARDEN TEAM Evacuate to the Close Cul de Sac.
- ENSURE someone has called '000' on a mobile from OUTSIDE the building.
- REPORT to your WARDEN or the attending EMERGENCY SERVICES.
- DO NOT RETURN until the EMERGENCY SERVICES advise "ALL CLEAR"

EMERGENCY ASSEMBLY AREA

> LOCATED OUTSIDE THE MAIN GATE AT THE TOP OF THE

CUL DE SAC

FIRE BLANKET

THE ASSEMBLY AREA FOR THIS BUILDING IS

MASTER BUILDERS' ASSOCIATION 4 WALTON CLOSE GERALDTON.

SLIDING GATE

This document produced Thursday 9th January, 2020 by Gome (45)

## BUILDERS ASSOC. MASTER

GERALDTON

- When the EVACUATION ALARM sounds CLEAR the building of ALL Staff and Customers
- Following instructions from your WARDEN TEAM Evacuate to the ASSEMBLY AREA located outside the main gate at the top of the Walton Close Cul de Sac.
- ENSURE someone has called '000' on a mobile from OUTSIDE the building.
- REPORT to your WARDEN or the attending EMERGENCY SERVICES.
- DO NOT RETURN until the EMERGENCY SERVICES advise "ALL CLEAR"

EMERGENCY ASSEMBLY AREA

LOCATED OUTSIDE THE MAIN GATE AT

AREA FOR THIS THE ASSEMBLY

BUILDING IS

THE TOP OF THE

CUL DE SAC

MASTER BUILDERS' ASSOCIATION 4 WALTON CLOSE GERALDTON.

SLIDING GATE