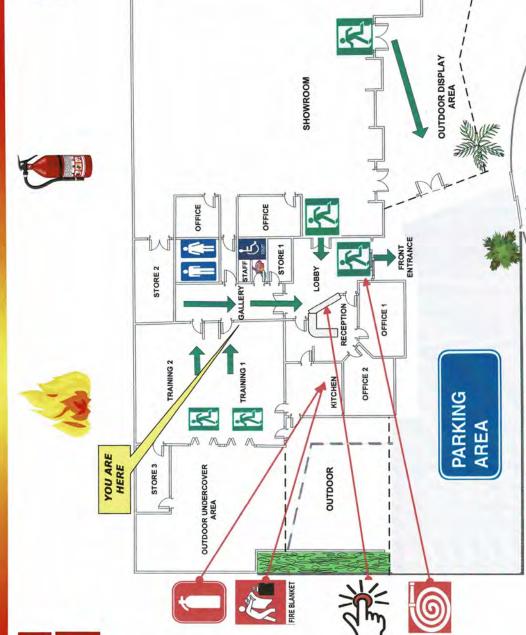

## BUILDERS ASSOC. GERALDTON

- sounds CLEAR the building of ALL When the EVACUATION ALARM Staff and Customers
- ASSEMBLY AREA located outside the main gate at the top of the Walton Following instructions from your WARDEN TEAM Evacuate to the Close Cul de Sac.
- ENSURE someone has called '000' on a mobile from OUTSIDE the building.
- REPORT to your WARDEN or the attending EMERGENCY SERVICES.
- DO NOT RETURN until the EMERGENCY SERVICES advise "ALL CLEAR"

EMERGENCY ASSEMBLY AREA

> LOCATED OUTSIDE THE MAIN GATE AT THE TOP OF THE

CUL DE SAC

FIRE BLANKET

THE ASSEMBLY AREA FOR THIS BUILDING IS

MASTER BUILDERS' ASSOCIATION 4 WALTON CLOSE GERALDTON.

SLIDING GATE

This document produced Thursday 9th January, 2020 by Gome (45)

## BUILDERS ASSOC. MASTER

GERALDTON

- When the EVACUATION ALARM sounds CLEAR the building of ALL Staff and Customers
- Following instructions from your WARDEN TEAM Evacuate to the ASSEMBLY AREA located outside the main gate at the top of the Walton Close Cul de Sac.
- ENSURE someone has called '000' on a mobile from OUTSIDE the building.
- REPORT to your WARDEN or the attending EMERGENCY SERVICES.
- DO NOT RETURN until the EMERGENCY SERVICES advise "ALL CLEAR"

EMERGENCY ASSEMBLY AREA

LOCATED OUTSIDE THE MAIN GATE AT

AREA FOR THIS THE ASSEMBLY

BUILDING IS

THE TOP OF THE

CUL DE SAC

MASTER BUILDERS' ASSOCIATION 4 WALTON CLOSE GERALDTON.

SLIDING GATE