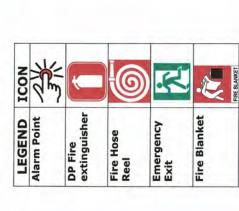

the EMERGENCY SERVICES advise "ALL CLEAR"





EMERGENCY ASSEMBLY AREA

> LOCATED OUTSIDE THE MAIN GATE AT THE TOP OF THE

CUL DE SAC

FIRE BLANKET

THE ASSEMBLY AREA FOR THIS BUILDING IS

MASTER BUILDERS' ASSOCIATION 4 WALTON CLOSE GERALDTON.

SLIDING GATE

This document produced Thursday 9th January, 2020 by Gome (45)









## BUILDERS ASSOC. MASTER

GERALDTON

- When the EVACUATION ALARM sounds CLEAR the building of ALL Staff and Customers
- Following instructions from your WARDEN TEAM Evacuate to the ASSEMBLY AREA located outside the main gate at the top of the Walton Close Cul de Sac.
- ENSURE someone has called '000' on a mobile from OUTSIDE the building.
- REPORT to your WARDEN or the attending EMERGENCY SERVICES.
- DO NOT RETURN until the EMERGENCY SERVICES advise "ALL CLEAR"





EMERGENCY ASSEMBLY AREA

LOCATED OUTSIDE THE MAIN GATE AT

AREA FOR THIS THE ASSEMBLY

BUILDING IS

THE TOP OF THE

CUL DE SAC

MASTER BUILDERS' ASSOCIATION 4 WALTON CLOSE GERALDTON.

SLIDING GATE

This document produced Thursday 9th January, 2020 by Goule (25)