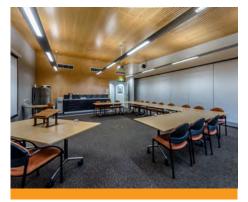

## **Room Arrangements**

With plenty of room available for almost any kind of function, such as training programs, seminars, trade events or meetings, the venue comes fully equipped with an array of seating and table options to suit any requirements.

Each room is also furnished with a kitchen area for tea, coffee and a choice of catering options, so all the hard work is done for you!

Can't see an arrangement that suits your needs? Contact us to find out how we can tailor the rooms to best suit your individual event.