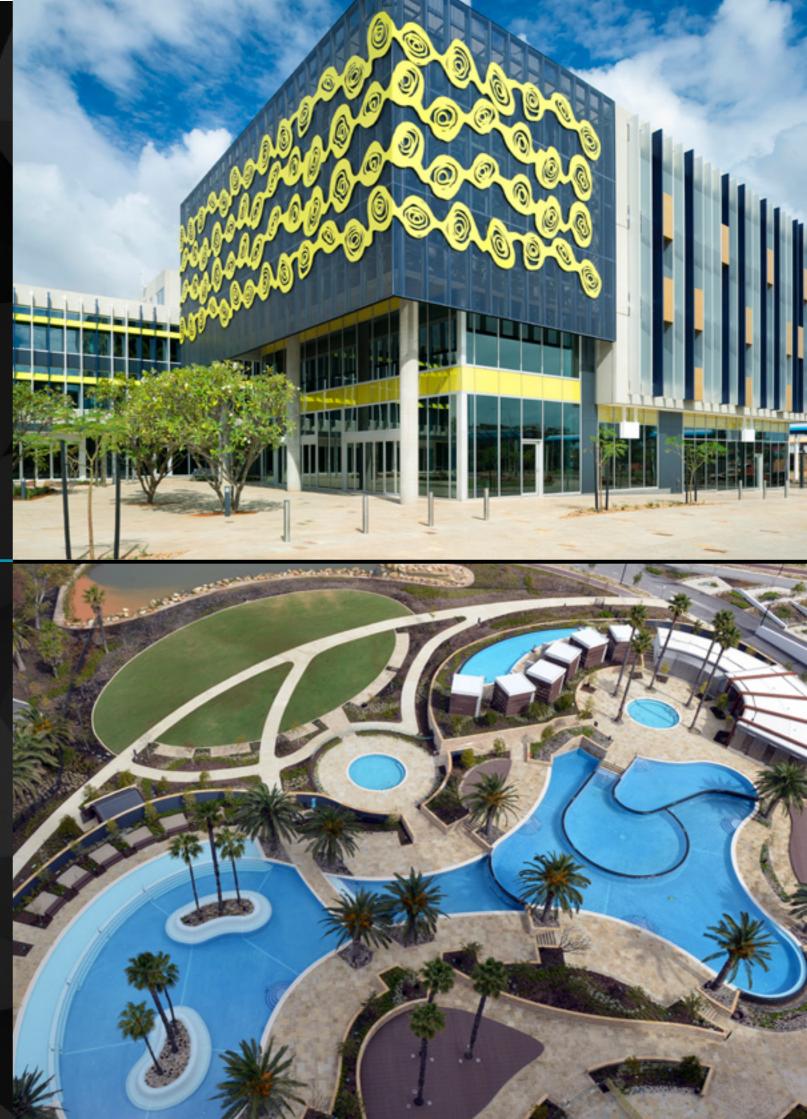

#### **Best Education Building**

SPONSOR: Ford & Doonan Air Conditioning Systems

WINNER Georgiou Group

Curtin University - Building 410 -Curtin Medical School

Engineer: Pritchard Francis Architect/Designer: GHD Woodhead