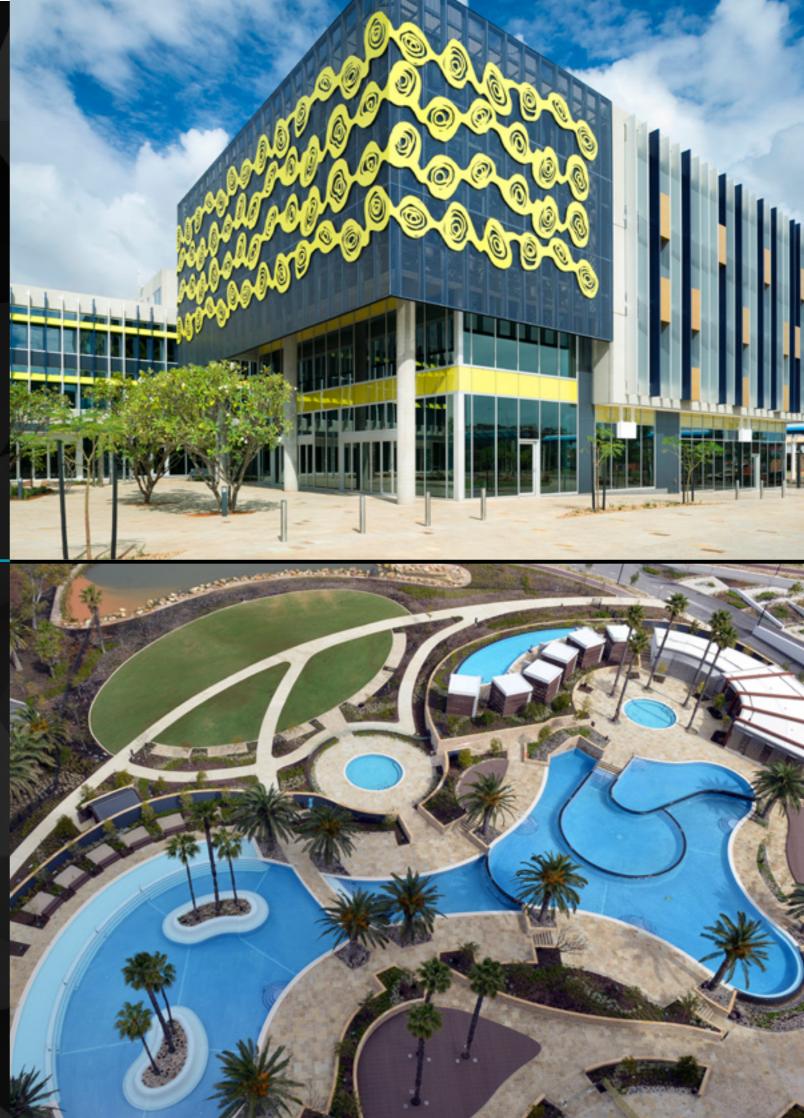

#### **Best Education Building**

SPONSOR: Ford & Doonan Air Conditioning Systems

WINNER Georgiou Group

Curtin University - Building 410 -Curtin Medical School

Engineer: Pritchard Francis Architect/Designer: GHD Woodhead