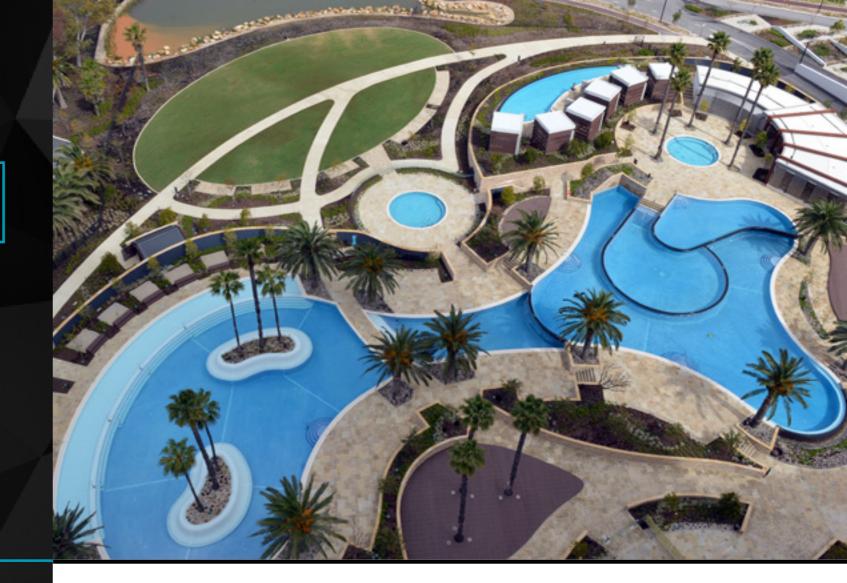

# Best Public Use Building (Over \$20million)

SPONSOR: Jackson McDonald

WINNER Multiplex

Cockburn ARC

Architect/Designer: Joint venture: Sandover Pinder & DWP Suters