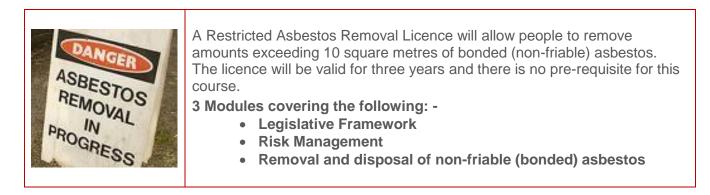

## Restricted Asbestos Removal Licence RAL001

A licence is required in Western Australia for removal of materials that contain asbestos.

On successful completion of this course (80% passmark required on written examination), participants can apply to WorkSafe for a Restricted Asbestos Work Licence.