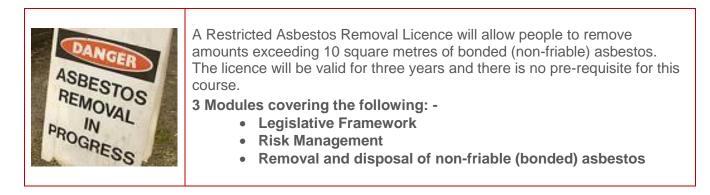

## Restricted Asbestos Removal Licence RAL001

A licence is required in Western Australia for removal of materials that contain asbestos.

On successful completion of this course (80% passmark required on written examination), participants can apply to WorkSafe for a Restricted Asbestos Work Licence.