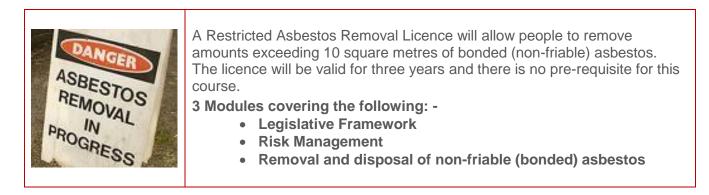

## Restricted Asbestos Removal Licence RAL001

A licence is required in Western Australia for removal of materials that contain asbestos.

On successful completion of this course (80% passmark required on written examination), participants can apply to WorkSafe for a Restricted Asbestos Work Licence.