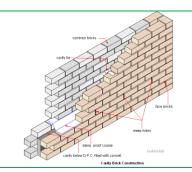

## **BCA Brickwork Requirements**

This course looks at the Building Code and Australian Standard requirements for brickwork including:

- Accessories
- Reinforced and unreinforced masonry including internal and external walls and piers
- Exposure factors
- Chasing brickwork for services
- Weatherproofing of brickwork including flashing requirements for brickwork
- Maintaining continuous and minimum cavity