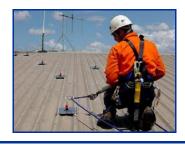

(The Registered Training Organisation, Industrial Foundation for Accident Prevention (IFAP) 1907 will be the RTO issuing Statement of Attainment for this unit of competency).

This 1 day course aims to provide participants with the skills and knowledge to Work Safely at Heights. It includes identifying the work requirements; work procedures and instructions for the task; accessing and installing equipment; performing work at heights and cleaning up with work area. There is no pre-requisite for this course, however it is recommended that you do not have a fear of heights.