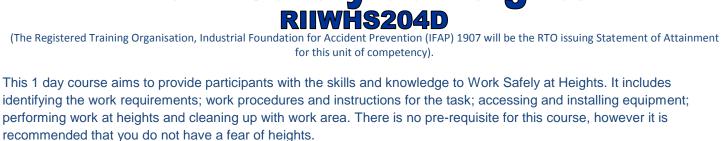

On completion of this course you will be able to: -

- Identify work and OHS requirements associated with working safely at heights;
- Identify, manage and report potential risks and hazards associated with working at heights;
- Select and check safety equipment;
- Inspection and/or install fall protection and perimeter protection equipment;
- Ensure correct fitting, adjustment and anchor placement for fall protection equipment;
- Establish safe access to work area, correct manual handling procedures and placement of tools and materials at heights;
- Safety dismantle, inspection and store work at height safety system; and
- Use basic rescue equipment.