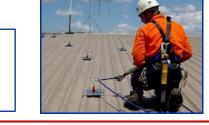

This 1 day course aims to provide participants with the skills and knowledge to Work Safely at Heights. It includes

- Select and check safety equipment;
- Inspection and/or install fall protection and perimeter protection equipment;
- Ensure correct fitting, adjustment and anchor placement for fall protection equipment;
- Establish safe access to work area, correct manual handling procedures and placement of tools and materials at heights;
- Safety dismantle, inspection and store work at height safety system; and
- Use basic rescue equipment.

## **Work Safely at Heights** RIIWHS204D (The Registered Training Organisation, Skills Training and Engineering Services Pty Ltd 50091 will be the RTO issuing

Statement of Attainment for this unit of competency).