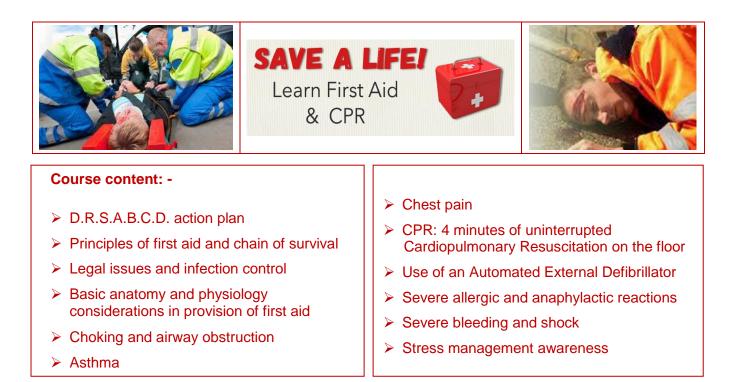

## Provide basic emergency life support HLTAID002

(Registered Training Organisation St John Ambulance (Western Australia) Ltd 0392 will be the RTO issuing this qualification.)

| DATE:    | Friday 11 November, 2016                                |                      |           |  |  |  |  |
|----------|---------------------------------------------------------|----------------------|-----------|--|--|--|--|
| TIME:    | 8.00am - 4.00pm                                         |                      |           |  |  |  |  |
| TRAINER: | St John Ambulance (Western Australia) Ltd               |                      |           |  |  |  |  |
| VENUE:   | Master Builders Association 19 Clifford Street, Bunbury |                      |           |  |  |  |  |
| COST:    |                                                         | Course Fee           | Total     |  |  |  |  |
|          | MBA Member eligible for CTF subsidy                     | \$310.00 - \$272.00^ | \$ 38.00* |  |  |  |  |
|          | Non-member eligible for CTF subsidy                     | \$340.00 - \$272.00^ | \$ 68.00* |  |  |  |  |
|          | MBA Member                                              | \$310.00             | \$310.00* |  |  |  |  |
|          | Non-member                                              | \$340.00             | \$340.00* |  |  |  |  |

## PROVIDE BASIC EMERGENCY LIFE SUPPORT Friday 11 November, 2016 8.00am - 4.00pm

<u>Please Note</u>: This course is subsidised by the Construction Training Fund (CTF) for eligible participants. Master Builders requires participants details be provided as indicated below, otherwise the full fee will apply.