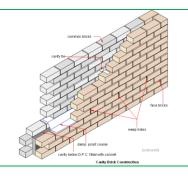

## **BCA** brickwork requirements

This course looks at the Building Code and Australian Standard requirements for brickwork including:

- Accessories
- Reinforced and unreinforced masonry including internal and external walls and piers
- Exposure factors
- Chasing brickwork for services
- Weatherproofing of brickwork including flashing requirements for brickwork
- Maintaining continuous and minimum cavity