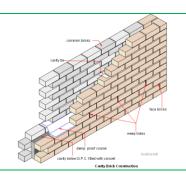

## **BCA** brickwork requirements

This course looks at the Building Code and Australian Standard requirements for brickwork including:

- Accessories
- Reinforced and unreinforced masonry including internal and external walls and piers
- Exposure factors
- Chasing brickwork for services
- Weatherproofing of brickwork including flashing requirements for brickwork
- Maintaining continuous and minimum cavity