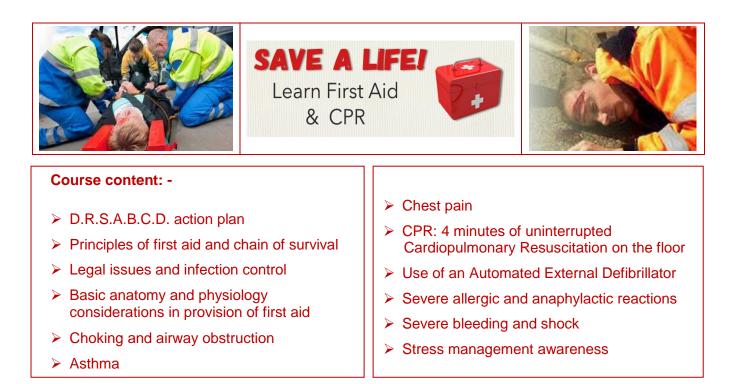

## Provide basic emergency life support HLTAID002

(Registered Training Organisation St John Ambulance (Western Australia) Ltd 0392 will be the RTO issuing this qualification.)

| DATE:    | Thursday 26 October, 2017                                                                              |                                                                                           |                                                                  |  |  |  |  |
|----------|--------------------------------------------------------------------------------------------------------|-------------------------------------------------------------------------------------------|------------------------------------------------------------------|--|--|--|--|
| TIME:    | 8.00am - 4.00pm                                                                                        |                                                                                           |                                                                  |  |  |  |  |
| TRAINER: | St John Ambulance (Western Australia) Ltd                                                              |                                                                                           |                                                                  |  |  |  |  |
| VENUE:   | Master Builders Association 19 Clifford Street, Bunbury                                                |                                                                                           |                                                                  |  |  |  |  |
| COST:    | MBA Member eligible for CTF subsidy<br>Non-member eligible for CTF subsidy<br>MBA Member<br>Non-member | <u>Course Fee</u><br>\$310.00 - \$272.00^<br>\$340.00 - \$272.00^<br>\$310.00<br>\$340.00 | <u>Total</u><br>\$ 38.00*<br>\$ 68.00*<br>\$310.00*<br>\$340.00* |  |  |  |  |