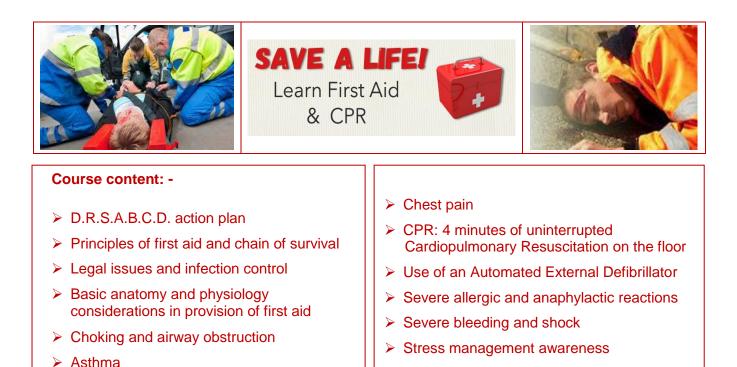

## **PROVIDE BASIC EMERGENCY LIFE SUPPORT** Thursday 27 April, 2017

8.00am - 4.00pm

Please Note: This course is subsidised by the Construction Training Fund (CTF) for eligible participants. Master Builders requires participants details be provided as indicated below, otherwise the full fee may apply.