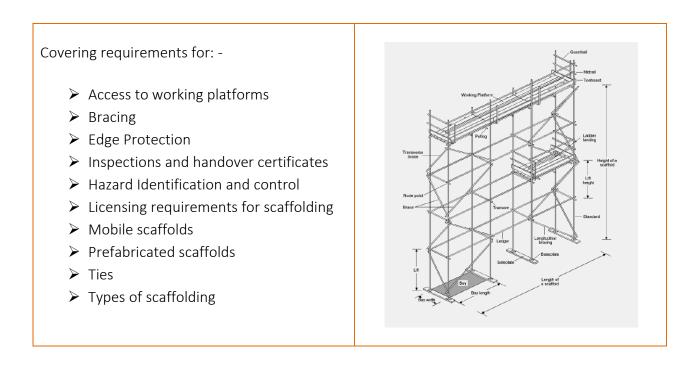

## **Scaffold Requirements**

This course is aimed at persons who have on-site Occupational Safety & Health responsibilities, but who do not need to be a scaffolder



| DATE:    | Wednesday 6 July, 2016                                                                                 |                                                                                           |                                                                  |  |  |
|----------|--------------------------------------------------------------------------------------------------------|-------------------------------------------------------------------------------------------|------------------------------------------------------------------|--|--|
| TIME:    | 8.30am – 3.30pm                                                                                        |                                                                                           |