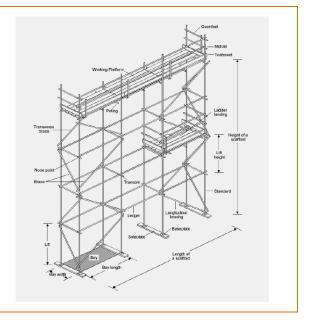

## **Scaffold Requirements**

This course is aimed at persons who have on-site Occupational Safety & Health responsibilities, but who do not need to be a scaffolder

Covering requirements for: -

- Access to working platforms
- Bracing
- Edge Protection
- Inspections and handover certificates
- > Hazard Identification and control
- Licensing requirements for scaffolding
- Mobile scaffolds
- Prefabricated scaffolds
- ≻ Ties
- Types of scaffolding