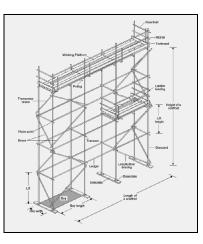

## This course is aimed at persons who have on-site Occupational Safety & Health responsibilities, but who do not need to be a scaffolder.

Covering requirements for: -

- Access to working platforms
- ➤ Bracing
- Edge Protection
- Inspections and handover certificates
- Hazard Identification and control
- Licensing requirements for scaffolding
- Mobile scaffolds
- Prefabricated scaffolds
- ➤ Ties
- Types of scaffolding



## "Everything a supervisor needs to know in order to ensure that scaffolding on-site, is in accordance with the requirements"

Course covers scaffolding definitions, prefabricated scaffolding, portable ladders, scaffolding checklist and more.

| DATE:<br>TIME:<br>VENUE:<br>TRAINER:<br>COST: | Wednesday 19 August, 2015<br>8.30am – 3.30pm<br>Master Builders, 3rd floor, 35-37 Hay Street, West Perth |                                                                                           |                                                                  |  |  |  |  |
|-----------------------------------------------|----------------------------------------------------------------------------------------------------------|---------------------------------------------------------------------